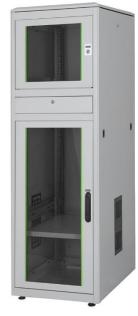

### Abstract

DIGITUS® 19" 36U industrial PC cabinets, 1780x600x800 mm, mounting unit with glass- or steel front door

### **Product Overview**

The 19" industrial PC cabinets from DIGITUS® Professional are made of a robust steel construction with a minimum of seams. They offer an ideal housing for active and passive 483 mm (19") components. The 36 height units are separated into three lockable units (screen unit= 9U; keyboard unit= 2U; 19" mounting unit= 25U). You can choose between two front door versions (mounting unit): Glass door or steel door. With all lockable front door parts, lockable rear and side panels, which are also detachable, the industrial PC cabinets offer an easy installation and availability at all time.